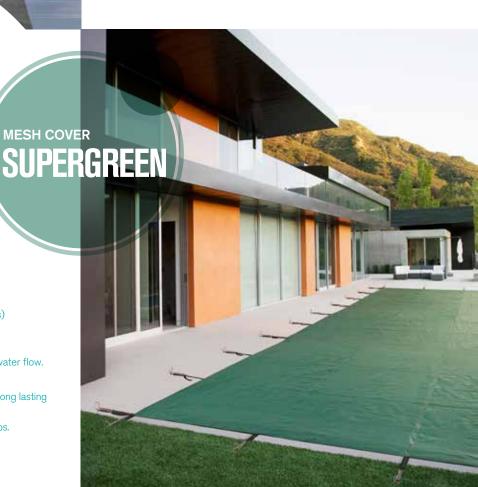

## **SUPERGREEN**

Thanks to its exceptional strength, the Supergreen is the ideal mesh cover for large pools.

# PRODUCT SHEET.

GREEN

- For pools from 2,5  $\times$  3 m up to 12,5  $\times$  25 m (+ Ø 3 m steps) (beyond 6  $\times$  13 m, the cover is not compliant).
- ${ullet}$  Polyethylene mesh 235 g/m², unequalled strength.
- $\ ^{\bullet}$  89% opacity to combat photosynthesis while letting the water flow.
- Fixings adapted to wood or concrete coping.
- PVC reinforcements under the straps, 3 needle sewing for long lasting strength.
- Custom-made production quality from our French workshops.