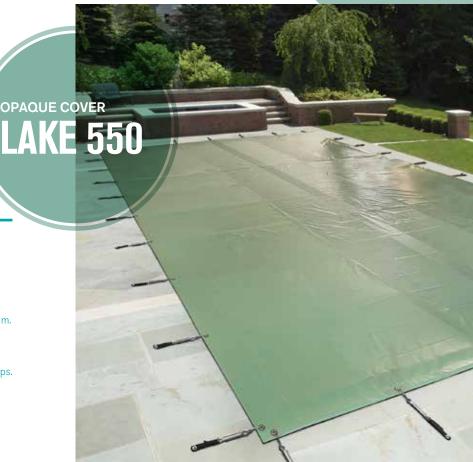

# **LAKE 550**

Made to measure, the Lake 550 cover gives you a worry-free winter. The robustness of the materials and fixings provides a perfect stretch to the cover, giving it a perfectly aesthetic appearance. It has an anti-UV and

fungicide treatment that will maintain all its qualities over time.

# PRODUCT SHEET.

- Not deformable fabric 580 g/m<sup>2</sup>.
- Fixings adapted to wood or concrete coping.
- Custom-made production quality from our French workshops.
- Available for above-ground pool version.