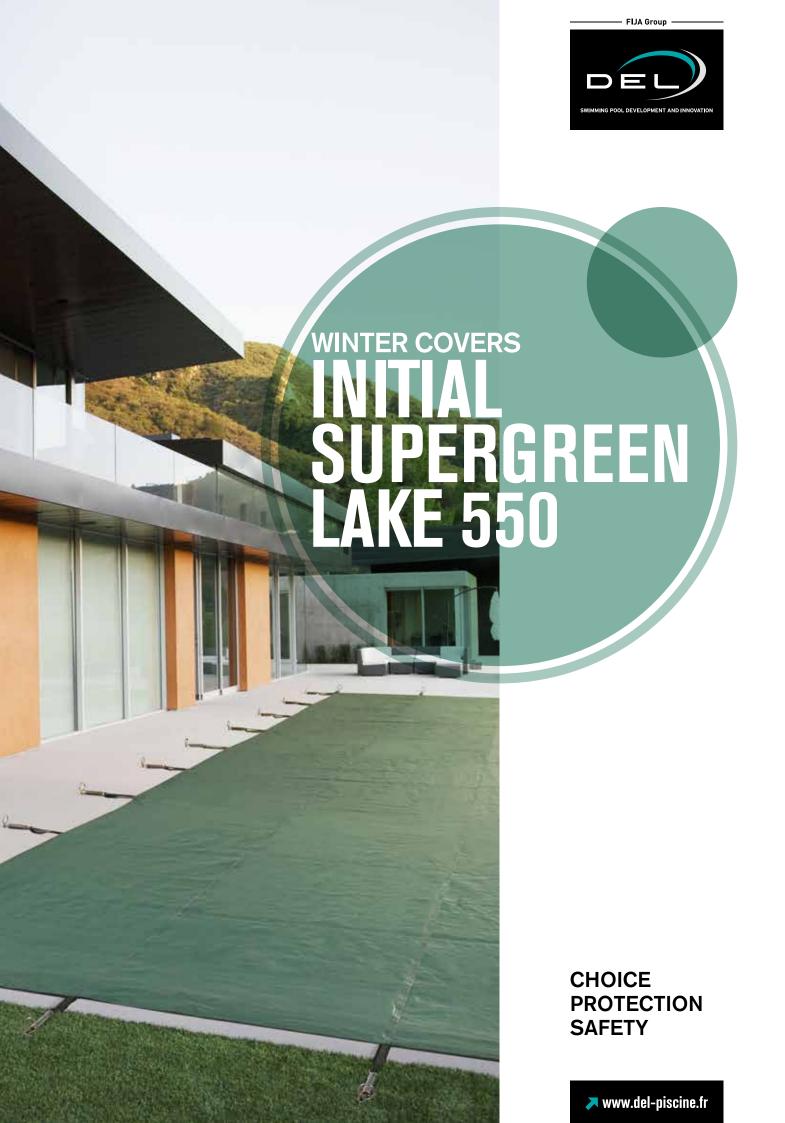

# **LAKE 550**

Made to measure, the Lake 550 cover gives you a worry-free winter. The robustness of the materials and fixings provides a perfect stretch to the cover, giving it a perfectly aesthetic appearance. It has an anti-UV and

fungicide treatment that will maintain all its qualities over time.